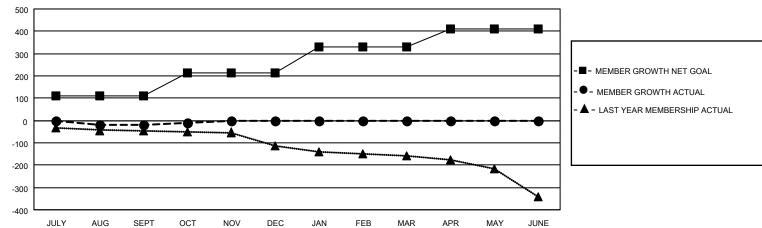

## GAT MONTHLY MEMBERSHIP PROGRESS REPORT

Multiple District 17

Results as of: 10/31/2020 LOCATION: KANSAS

| Clubs         |               |             |               | Members               |                        |                         |                                                    |  |
|---------------|---------------|-------------|---------------|-----------------------|------------------------|-------------------------|----------------------------------------------------|--|
|               | RESULTS FOR   | R 2020-2021 |               | RESULTS FOR 2020-2021 |                        |                         |                                                    |  |
| QUARTER       | NEW CLUB GOAL | NEW CLUBS   | DROPPED CLUBS | QUARTER MEME          | BER GROWTH NET<br>GOAL | MEMBER GROWTH<br>ACTUAL | DROPPED<br>MEMBERS ACTUAL<br>(including transfers) |  |
| JULY/AUG/SEPT | 1             | 0           | 0             | JULY/AUG/SEPT         | 111                    | 79                      | 94                                                 |  |
| OCT/NOV/DEC   | 3             | 0           | 0             | OCT/NOV/DEC           | 101                    | 35                      | 20                                                 |  |
| JAN/FEB/MAR   | 3             | 0           | 0             | JAN/FEB/MAR           | 116                    | 0                       | 0                                                  |  |
| APR/MAY/JUNE  | 2             | 0           | 0             | APR/MAY/JUNE          | 81                     | 0                       | 0                                                  |  |