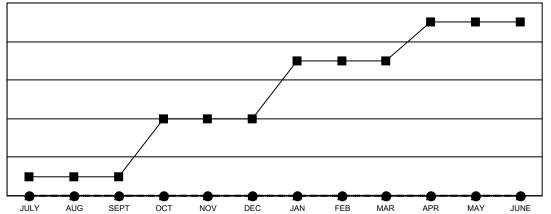

- ■ - CURRENT YEAR GOALS FOR NEW CLUBS

CURRENT YEAR ACTUAL NEW CLUBS

▲ - LAST YEAR ACTUAL NEW CLUBS